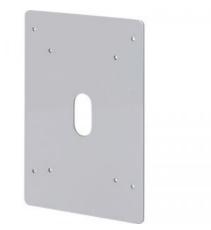

## M Projector Holder Adapter Plate Motorized Mount HD/SD

Article: 7 350 073 731 220

Multibrackets M Projector Holder Adapter Plate Motorized Mount HD - Mounting component ( adapter plate ) for projector - white

## M Projector Holder Adapter Plate Motorized Mount HD/ SD

| Suitable for:                | M Projector Mount Short Throw Deluxe 300-700 |
|------------------------------|----------------------------------------------|
| Article No:                  | 7 350 073 731 220                            |
| Mounting holes:              | 110x70 mm                                    |
| Size in mm: (WxDxH)          | 280x200x4 mm                                 |
| Adjustable height:           | Yes                                          |
| Weight:                      | 1,5 kg                                       |
| Colour:                      | White                                        |
| Max load:                    | 20 kg                                        |
| Warranty:                    | 5 years                                      |
| Retail Package Specification |                                              |
| Package Parcels:             | 1 pcs                                        |
| Package Measurements:        | 33.5 x 1 x 33.5 cm                           |
| Package Weight:              | 1.50 kg                                      |