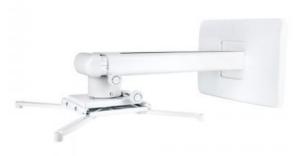

## M Projector Mount Short Throw Deluxe 300-700 Medium

Article: 7 350 022 739 833

Multibrackets M Projector Mount Short Throw Deluxe -Mounting kit ( wall plate, mounting adapter, short throw wall arm, mounting hardware ) for projector - white

## M Projector Mount Short Throw Deluxe 300-700

| Suitable for:                | Projectors                         |
|------------------------------|------------------------------------|
| Weight:                      | 3 kg                               |
| Article No:                  | 7 350 022 739 833                  |
| Max load:                    | 15 kg                              |
| WeightLength adjustment:     | 325 - 740 mm                       |
| Colour:                      | White                              |
| Size:                        | 448x210x325 mm                     |
| Distribution package:        | 2 pcs                              |
| Warranty:                    | 5 years                            |
| Retail Package Specification |                                    |
| Package Parcels:             | 1 pcs                              |
| Package Measurements:        | 0 x 0 x 0 cm Available in a moment |
| Package Weight:              | 3.50 kg                            |