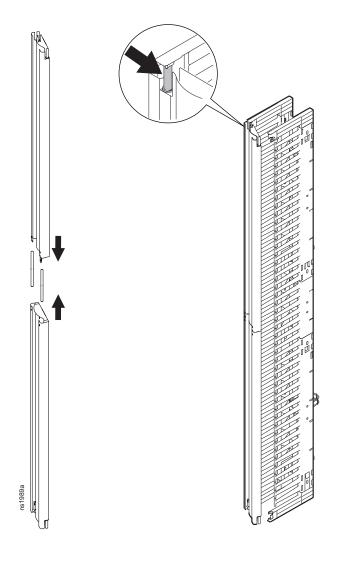

Connect to localized APC Web sites for specific countries, each of which provides www.apc.com (Corporate Headquarters) \_
- /i'noqqus/moɔ.oqs.www
- Global support searching APC Knowledge Base and using e-support.
- Contact the APC Customer Support Center by telephone or e-mail.
- information. Local, country-specific centers: go to www.apc.com/support/contact for contact

other distributors from whom you purchased your APC product. For information on how to obtain local customer support, contact the APC representative or

Customer support and warranty information is available at the APC Web site, www.apc.com.

© 2012 APC by Schneider Electric. All trademarks are owned by Schneider Electric Industries S.A.S., American Power Conversion Corporation, or their affiliated companies

## 9227-066







## Cable Manager Installation